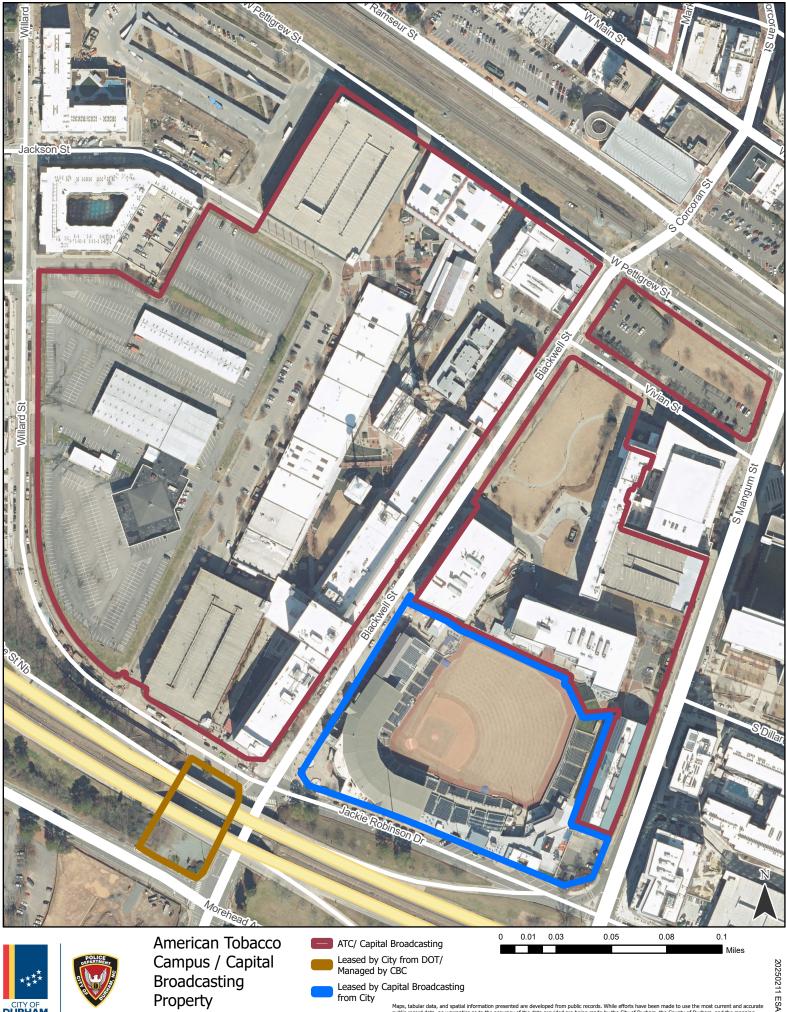

\*\*  American Tobacco Campus / Capital Broadcasting Property

Leased by City from DOT/ Managed by CBC

Leased by Capital Broadcasting from City

Maps, tabular data, and spatial information presented are developed from public records. While efforts have been made to use the most current and accurate public record data, no warrantice as to the accuracy of the data provided are being made by the City of Durham, the County of Durham, and the mapping and software companies involved. Users of this content should consult public information sources to verify the accuracy of the data provided are and software companies involved.